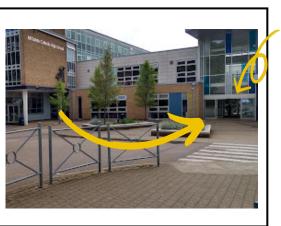

## Welcome to the Senior Brass Rehearsals!!

Arrive from 6pm at this entrance (accessible from Granville Road) where you will find someone to sign you in and show you down the corridor to the room where rehearsals will take place!