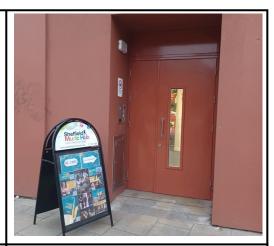

## Welcome to Lets Make Music! Rehearsals

Arrive from 4:15pm at this entrance and press the buzzer for the Foundry Studios (There will be a Music Hub sign and sticker)—
Enter the building and someone will come and get you and show you into the Foundry.