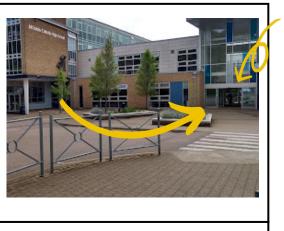

## Welcome to the Festival Band Rehearsals!!

Arrive from 7:15pm at this entrance (accessible from Granville Road) where you will find someone to sign you in and show you down the corridor to the room where rehearsals will take place!