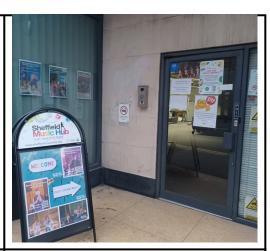

## Welcome to Welcome to Sheffield Sheffield Learn to Play Guitar! Music Hub Rehearsals

learn sing play enjoy!

Arrive from 4:15pm at this entrance and press the buzzer (There will be a Music Hub sign and sticker)- Someone will let you into the building and show you where to go next!