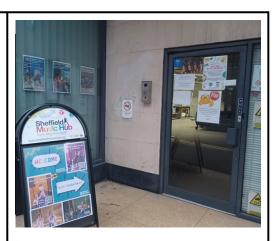

## Welcome to Electric and Steel String Guitars Rehearsals

Arrive from 5:15pm at this entrance and press the buzzer (There will be a Music Hub sign and sticker)— Someone will let you into the building and show you where to go next!