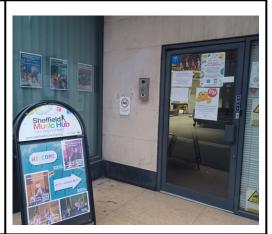

## Welcome to Intermediate Guitars Rehearsals

Arrive from 5:15pm at this entrance and press the buzzer (There will be a Music Hub sign and sticker)— Someone will let you into the building and show you where to go next!